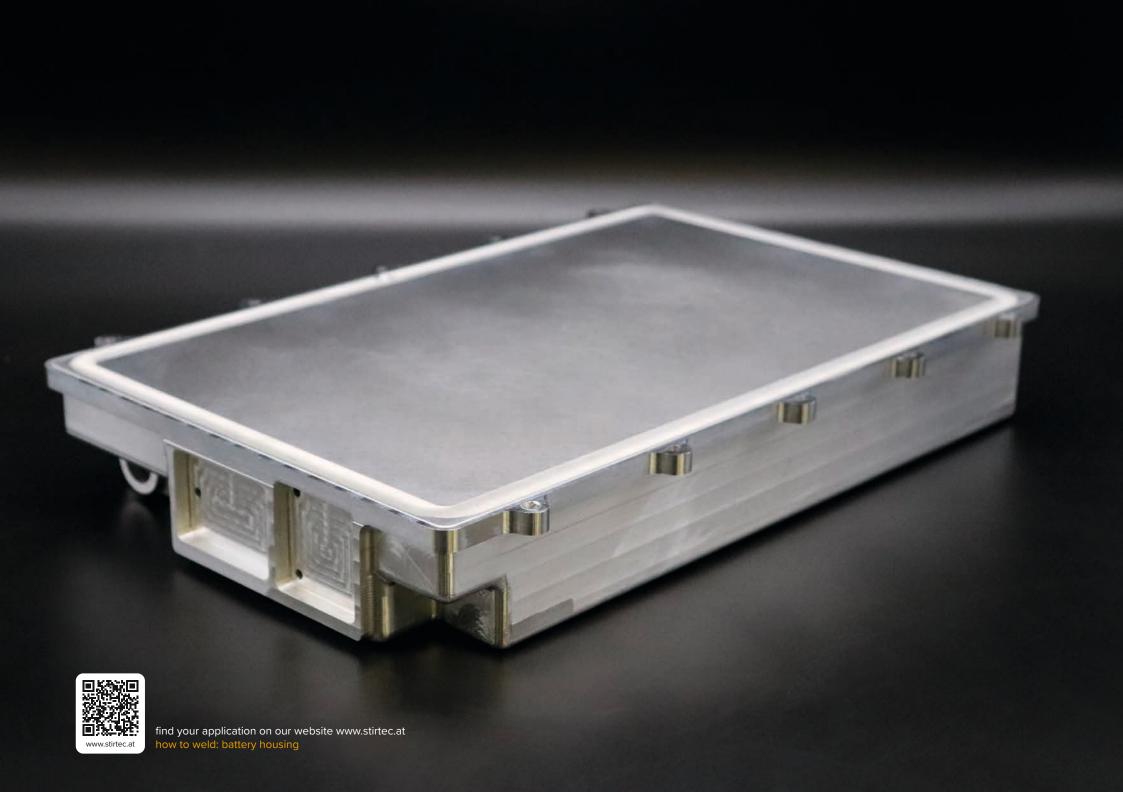

## **Specifications**

The Stirtec V-FSWC1060 is seen as high-productive Friction Stir Welding center following the production of application within the automotive industry for midsize battery systems for PHEV and cooling system e.g. heat sinks. The machine type of V-FSWC1060 is a globally unique solution that synthesizes latest FSW technology with upgradeable milling functionality in a single production center (Stirtec 2-in-1 concept).