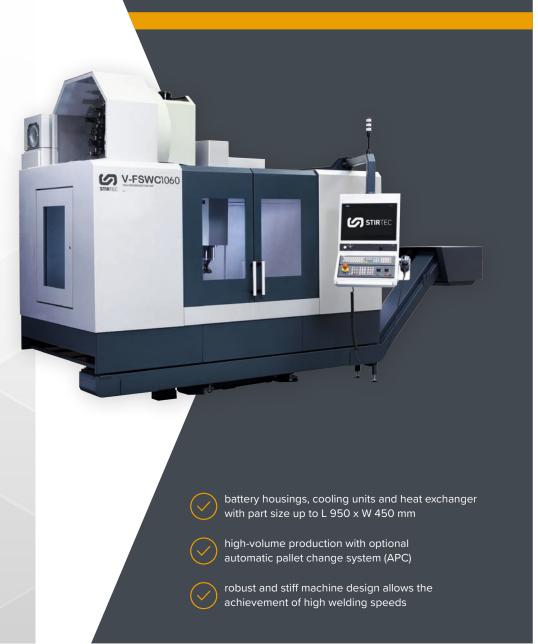

## V-FSWC1060 HIGH-PERFORMANCE FRICTION STIR WELDING UNIT

## **Specifications**

The Stirtec V-FSWC1060 is seen as high-productive Friction Stir Welding center following the production of application within the automotive industry for midsize battery systems for PHEV and cooling system e.g. heat sinks. The machine type of V-FSWC1060 is a globally unique solution that synthesizes latest FSW technology with upgradeable milling functionality in a single production center (Stirtec 2-in-1 concept).

| MACHINE INFORMATION                  |                                           |
|--------------------------------------|-------------------------------------------|
| machine dimensions                   | 2750 x 2120 x 3100 mm                     |
| spindle orientation                  | vertical                                  |
| OPERATING TRAVELS (3-AXIS FSW UNIT)  |                                           |
| X-axis binder                        | 1016 mm                                   |
| Y-axis cross slide                   | 610 mm                                    |
| Z-axis slide ram                     | 760 mm                                    |
| FSW WELDING FORCES & FEED RATES      |                                           |
| max. welding force in Z-direction    | 11,5 kN; spindle rotation speed 6.000 rpm |
| rapid traverse in X, Y, Z-axes       | 40.000 mm/min                             |
| positioning accuracy in X, Y, Z-axes | 0,008 mm                                  |
| CONTROL SYSTEM                       |                                           |
| control system                       | SIEMENS 840D sl / Sinumerik one           |
| MACHINING TABLE (DIMENSIONS)         |                                           |
| table dimensions                     | 1270 x 590 mm                             |
|                                      |                                           |